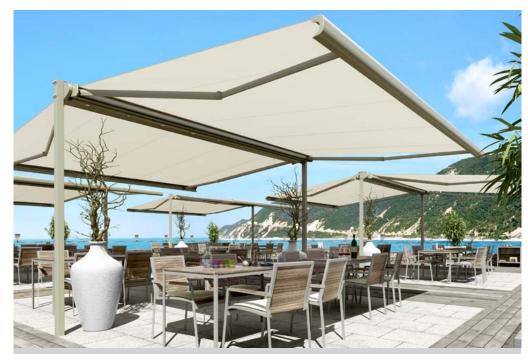

## **PLANTATION**

Free standing double sided awning structure.

### **FEATURE & BENEFIT**

- Independently operated double sided free standing box awning
- Tensioned system remains taut in any position excellent under windy condition
- Mounting options ground sleeve or concrete foot
- Motor and Wireless remote control with Wind Sensor option
- 10 year warranty

### **HEAVY DUTY GUIDING**

European aluminum profile

Width 8'7" up to 20' Projection 10' up to 23'