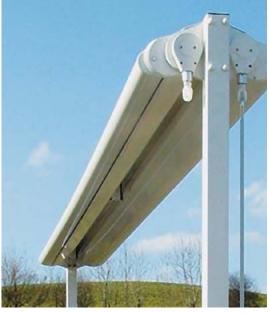

# SOLANA

## **PLANTATION**

Free standing double sided awning structure.

### **FEATURE & BENEFIT**

- Independently operated double sided free standing box awning
- Tensioned system remains taut in any position excellent under windy condition
- Mounting options ground sleeve or concrete foot
- Motor and Wireless remote control with Wind Sensor option
- 10 year warranty

### **HEAVY DUTY GUIDING**

European aluminum profile

Width 8'7" up to 20' Projection 10' up to 23'