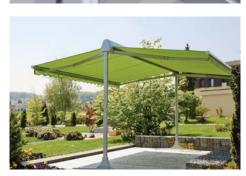

## SOLANA COLLECTION

### **HAVANA**

Free standing double sided awning structure.









### **FEATURE & BENEFIT**

- retractable awning
- housing protecting fabric
- Motor and Wireless remote control with Wind Sensor

### **FABRIC & COLOR**

- High UV and soil resistance
- Ultra color fast doesn't fade

### **HEAVY DUTY GUIDING**

Width 10' up to 18'



# SOLANA

## **PLANTATION**

Free standing double sided awning structure.









### **FEATURE & BENEFIT**

- Independently operated double sided free standing box awning
- Tensioned system remains taut in any position excellent under windy condition
- Mounting options ground sleeve or concrete foot
- Motor and Wireless remote control with Wind Sensor option
- 10 year warranty

#### **FABRIC & COLOR**

- European Mill production
- 100% solution dyed acrylic
- High UV and soil resistance
- Ultra color fast doesn't fade
-