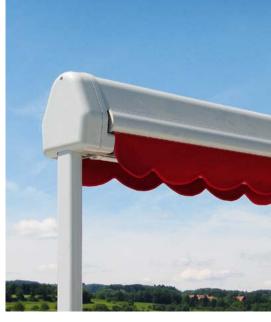

### **FEATURE & BENEFIT**

- retractable awning
- housing protecting fabric
- Motor and Wireless remote control with Wind Sensor

### **FEATURE & BENEFIT**

- Independently operated double sided free standing box awning
- Tensioned system remains taut in any position excellent under windy condition
- Mounting options ground sleeve or concrete foot
- Motor and Wireless remote control with Wind Sensor option
- 10 year warranty