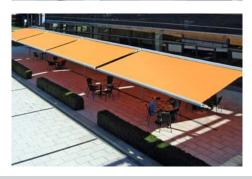

### **HAVANA**

Free standing double sided awning structure.

### **FEATURE & BENEFIT**

- retractable awning
- housing protecting fabric
- Motor and Wireless remote control with Wind Sensor

### **HEAVY DUTY GUIDING**

Width 10' up to 18'