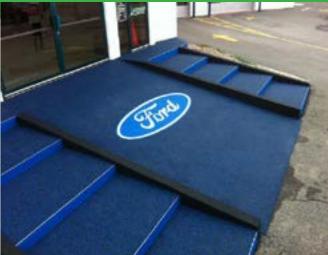

Safety surfacing with Rubaroc combines high tech polymer resins with rubber to create a resilient, non-skid surface that is virtually indestructible.

Diamond Essence can be used on any solid, even surface: courtyards, balconies, patios, porches, roof tops, hot tub surrounds, pool surrounds, garden paths, anywhere you would like a beautiful wood deck or floor.