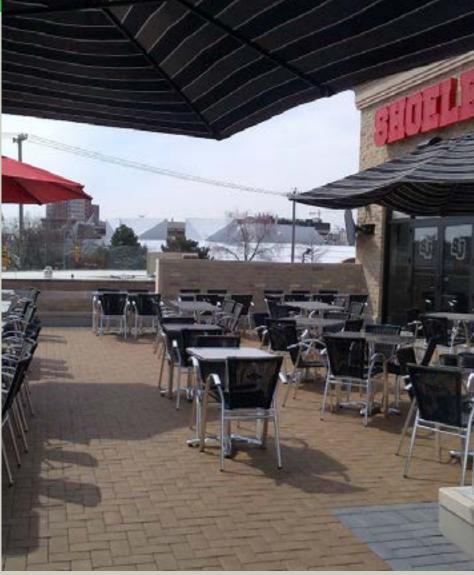

If you own a business with a patio, you know usage is based on seasonality. Your time to enjoy the outdoors is limited, so don't let things like rain or extreme heat get in your way.

Protect yourself while simultaneously providing comfortable space for clients and employees alike with an adjustable or retractable awning for existing structures, pergolas, sunrooms and free standing enormous double awning structures.

# RETRACTABLE AWNING COLLECTION

AZEK Pavers are made from 95% recycled materials, the first recycled material in the world with the physical strength, durability and natural appearance to replace concrete, weigh one-third the weight of traditional concrete pavers — Great for rooftop terraces.