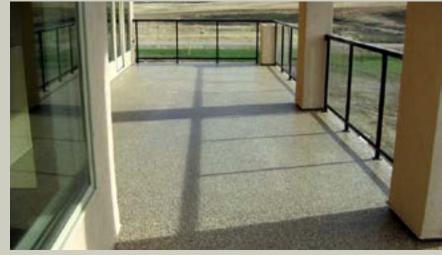

# RETRACTABLE AWNING COLLECTION

AZEK Pavers are made from 95% recycled materials, the first recycled material in the world with the physical strength, durability and natural appearance to replace concrete, weigh one-third the weight of traditional concrete pavers — Great for rooftop terraces.