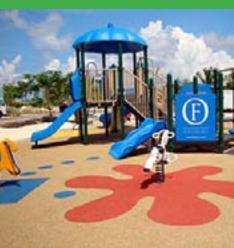

Safety surfacing with Rubaroc combines high tech polymer resins with rubber to create a resilient, non-skid surface that is virtually indestructible.

Diamond Essence can be used on any solid, even surface: courtyards, balconies, patios, porches, roof tops, hot tub surrounds, pool surrounds, garden paths, anywhere you would like a beautiful wood deck or floor.

#### **Recreation Areas**

Whether building a playground for children or constructing shared community spaces, recreational areas are some of the most fun to design...and use! Let our team of designers work with you to create a family-friendly area that can be enjoyed by kids and adults alike.