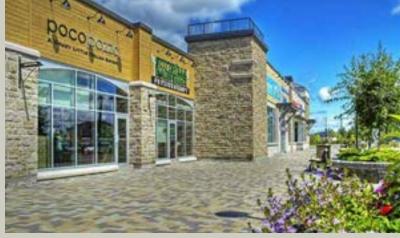

**Fusion Stone provides** innovative thin-stone Systems that are easily installed on both new and existing wall assemblies.

Flexstone Coating Systems are urethane coatings used for permanent residential, commercial and industrial waterproofing.
Used in sundecks, exterior walkways, garage floors, vehicular parkades and boat decks.