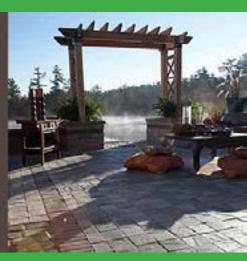

**Fusion Stone provides** innovative thin-stone Systems that are easily installed on both new and existing wall assemblies.

Flexstone Coating Systems are urethane coatings used for permanent residential, commercial and industrial waterproofing.
Used in sundecks, exterior walkways, garage floors, vehicular parkades and boat decks.