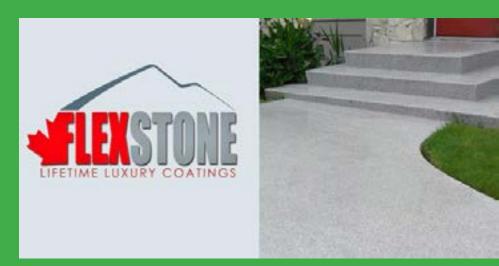

**Fusion Stone provides** innovative thin-stone Systems that are easily installed on both new and existing wall assemblies.

Flexstone Coating Systems are urethane coatings used for permanent residential, commercial and industrial waterproofing.
Used in sundecks, exterior walkways, garage floors, vehicular parkades and boat decks.