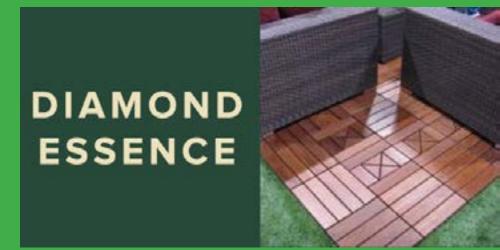

Safety surfacing with Rubaroc combines high tech polymer resins with rubber to create a resilient, non-skid surface that is virtually indestructible.

Diamond Essence can be used on any solid, even surface: courtyards, balconies, patios, porches, roof tops, hot tub surrounds, pool surrounds, garden paths, anywhere you would like a beautiful wood deck or floor.