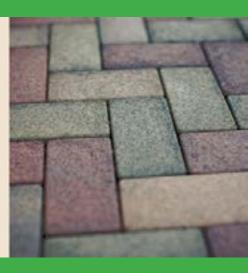

# RETRACTABLE AWNING COLLECTION

AZEK Pavers are made from 95% recycled materials, the first recycled material in the world with the physical strength, durability and natural appearance to replace concrete, weigh one-third the weight of traditional concrete pavers — Great for rooftop terraces.