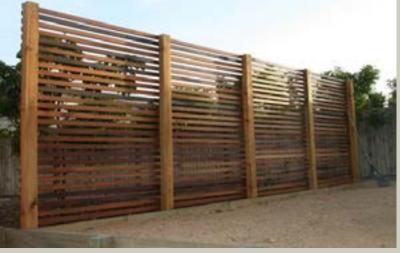

Decking made from cellular PVC is an excellent choice as it is essentially resistant to stains, mold, fading, and scratches. Available in over (100) styles and colors.

If your commercial space is in need of privacy, we carry everything from fabric screening to PVC, wood, composite, aluminum, metal, glass and permanent hardscapes, giving your project an abundance of options.