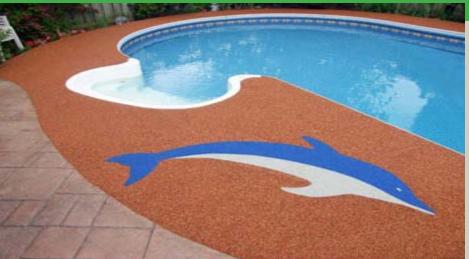

Safety surfacing with Rubaroc combines high tech polymer resins with rubber to create a resilient, non-skid surface that is virtually indestructible.

Diamond Essence can be used on any solid, even surface: courtyards, balconies, patios, porches, roof tops, hot tub surrounds, pool surrounds, garden paths, anywhere you would like a beautiful wood deck or floor.

#### **Pools & Spas**

MAAX Spas Dolphin Pools