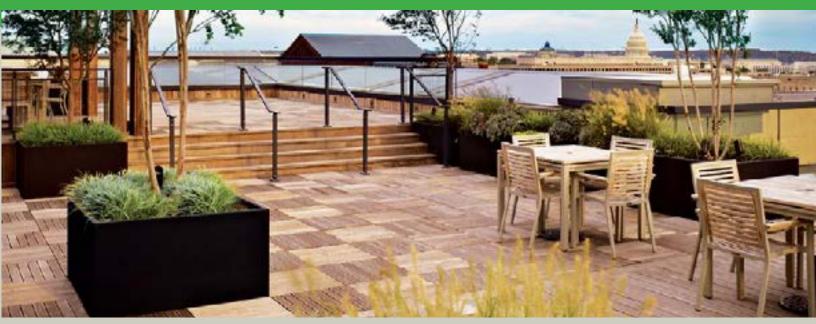

We have all the tools to turn your rooftop Terrace from a bore to the talk of the town combining exotic hardwoods, composites, PVC, synthetic pavers or even artificial grasses and landscapes.

# RETRACTABLE AWNING COLLECTION

AZEK Pavers are made from 95% recycled materials, the first recycled material in the world with the physical strength, durability and natural appearance to replace concrete, weigh one-third the weight of traditional concrete pavers — Great for rooftop terraces.