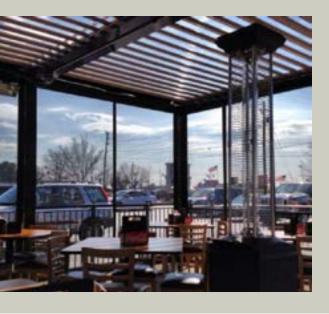

If you own a business with a patio, you know usage is based on seasonality. Your time to enjoy the outdoors is limited, so don't let things like rain or extreme heat get in your way.

Protect yourself while simultaneously providing comfortable space for clients and employees alike with an adjustable or retractable awning for existing structures, pergolas, sunrooms and free standing enormous double awning structures.

# RETRACTABLE AWNING COLLECTION

AZEK Pavers are made from 95% recycled materials, the first recycled material in the world with the physical strength, durability and natural appearance to replace concrete, weigh one-third the weight of traditional concrete pavers — Great for rooftop terraces.