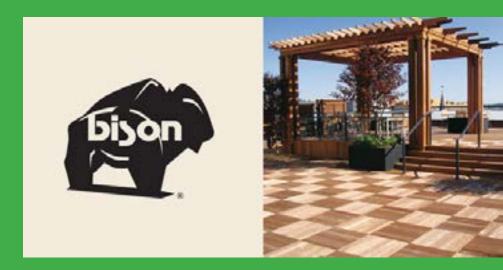

Since 1995, Bison is the trusted name for supplying deck pedestals and wood tiles for pedestal supported decks and rooftops.

Resysta impresses with its unique properties not only with its longevity but also in feel, look and the diversity of potential applications for facade design.