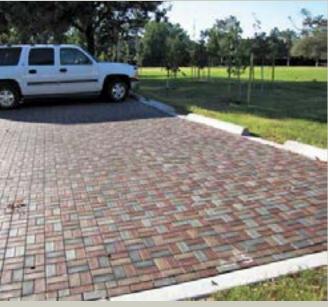

# RETRACTABLE AWNING COLLECTION

AZEK Pavers are made from 95% recycled materials, the first recycled material in the world with the physical strength, durability and natural appearance to replace concrete, weigh one-third the weight of traditional concrete pavers — Great for rooftop terraces.