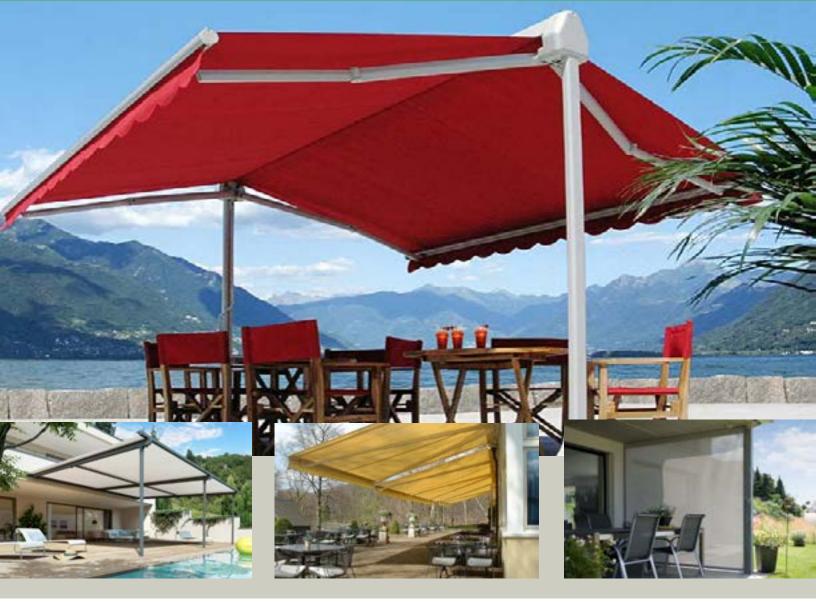

If you own a business with a patio, you know usage is based on seasonality. Your time to enjoy the outdoors is limited, so don't let things like rain or extreme heat get in your way.

Protect yourself while simultaneously providing comfortable space for clients and employees alike with an adjustable or retractable awning for existing structures, pergolas, sunrooms and free standing enormous double awning structures.

# RETRACTABLE AWNING COLLECTION

AZEK Pavers are made from 95% recycled materials, the first recycled material in the world with the physical strength, durability and natural appearance to replace concrete, weigh one-third the weight of traditional concrete pavers — Great for rooftop terraces.