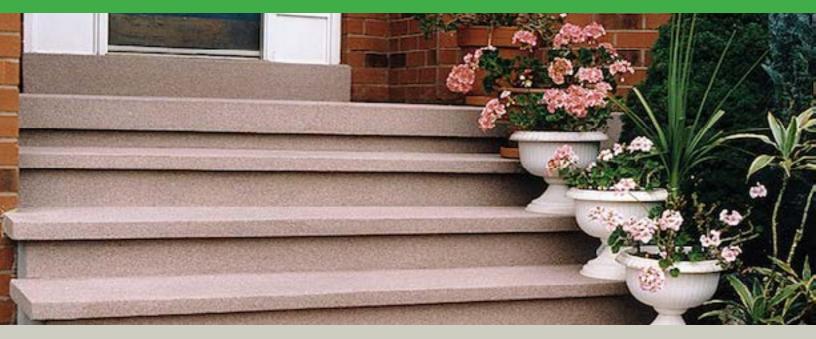

**Fusion Stone provides** innovative thin-stone Systems that are easily installed on both new and existing wall assemblies.

Flexstone Coating Systems are urethane coatings used for permanent residential, commercial and industrial waterproofing.
Used in sundecks, exterior walkways, garage floors, vehicular parkades and boat decks.